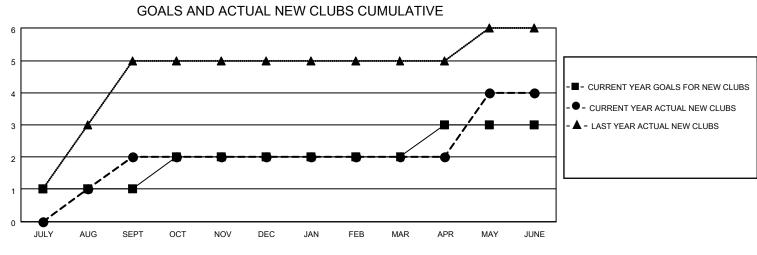

## LOCATION THAILAND

District 310 A1

Results as of: 6/30/2023

| Clubs                 |               |           |               | Members               |                        |                         |                                                    |
|-----------------------|---------------|-----------|---------------|-----------------------|------------------------|-------------------------|----------------------------------------------------|
| RESULTS FOR 2022-2023 |               |           |               | RESULTS FOR 2022-2023 |                        |                         |                                                    |
| QUARTER               | NEW CLUB GOAL | NEW CLUBS | DROPPED CLUBS | QUARTER MEM           | BER GROWTH NET<br>GOAL | MEMBER GROWTH<br>ACTUAL | DROPPED<br>MEMBERS ACTUAL<br>(including transfers) |
| JULY/AUG/SEPT         | 1             | 2         | 0             | JULY/AUG/SEPT         | 15                     | 158                     | 49                                                 |
| OCT/NOV/DEC           | 1             | 0         | 2             | OCT/NOV/DEC           | 15                     | 31                      | 219                                                |
| JAN/FEB/MAR           | 0             | 0         | 0             | JAN/FEB/MAR           | 0                      | 58                      | 2                                                  |
| APR/MAY/JUNE          | 1             | 2         | 2             | APR/MAY/JUNE          | 15                     | 70                      | 164                                                |