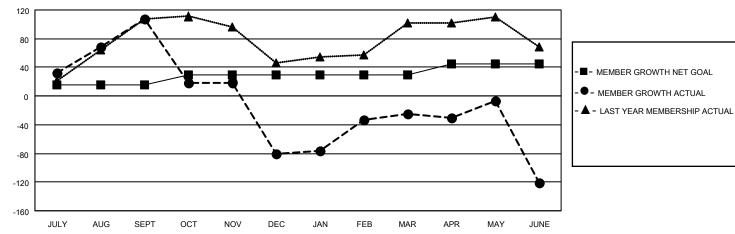

## LOCATION THAILAND

District 310 A1

Results as of: 6/30/2023

| Clubs                 |               |           |               | Members               |                        |                         |                                                    |
|-----------------------|---------------|-----------|---------------|-----------------------|------------------------|-------------------------|----------------------------------------------------|
| RESULTS FOR 2022-2023 |               |           |               | RESULTS FOR 2022-2023 |                        |                         |                                                    |
| QUARTER               | NEW CLUB GOAL | NEW CLUBS | DROPPED CLUBS | QUARTER MEM           | BER GROWTH NET<br>GOAL | MEMBER GROWTH<br>ACTUAL | DROPPED<br>MEMBERS ACTUAL<br>(including transfers) |
| JULY/AUG/SEPT         | 1             | 2         | 0             | JULY/AUG/SEPT         | 15                     | 158                     | 49                                                 |
| OCT/NOV/DEC           | 1             | 0         | 2             | OCT/NOV/DEC           | 15                     | 31                      | 219                                                |
| JAN/FEB/MAR           | 0             | 0         | 0             | JAN/FEB/MAR           | 0                      | 58                      | 2                                                  |
| APR/MAY/JUNE          | 1             | 2         | 2             | APR/MAY/JUNE          | 15                     | 70                      | 164                                                |